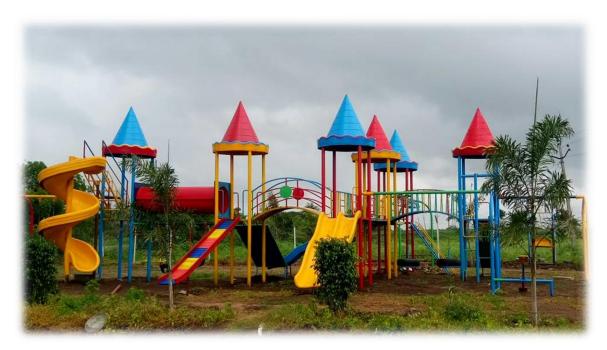

# WAY2 PLAY ZONE

A COMPLETE PLAY GROUND EQUIPMENTS MANUFACTURERS, IMPORTERS AND EXPORTERS.

AN ISO 9001: 2015 CERTIFIED COMPANY



Head Office: Plot No 171, Road No 13, Ida Nacharam , Hyderabad-500076. Manufacturing Unit: Road No 3, Mahalaxmi Nagar , Near BEL, IDA Nacharam .Hyderabad,Telangana. Branch Offce: Kondaveeti Tower, 16/1, Labour Office , Guntur , Andhra Pradesh- 522002

**MULTIPLAY STATIONS** 







WPZ 1PMS2



WPZ 1PMS3

## W2PZ SINGLE PILLER MULTIPLAY STATION

Page No. 1







WPZ 2PMS3



# W2PZ TWO PILLER MULTIPLAY STATIONS

Page No. 2



WPZ 3PMS1



WPZ 3PMS2

W2PZ THREE PILLER MULTIPLAY STATIONS



WPZ 4PMS1



WPZ 4PMS2



# WPZ 4PMS3

# W2PZ FOUR PILLER MULTIPLAY STATIONS

Page No. 4



WPZ 6PMS1

WPZ 6PMS2



WPZ 6PMS3



WPZ 6PMS4

# W2PZ SIX PILLER MULTIPLAY STATIONS

Page No. 5

### **OUTDOOR PLAY ITEMS**



WPZ:SS1

SS2

DR

MDR



WPZ :MGR

RAP

GLC



WPZ: FRP8S

**FRP3WS** 

GBS

Page N