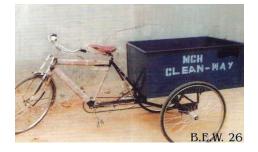

# WHEELBARROWS AND RICKSHAWS

WPZ WB1

WPZ WB2

WPZ WB3

WPZ RK1

WPZ RK2

WPZ RK3