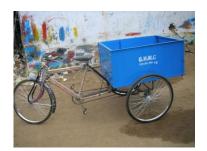

# WHEELBARROWS AND RICKSHAWS

WPZ WB1

WPZ WB2

WPZ WB3

WPZ RK1

WPZ RK2

WPZ RK3